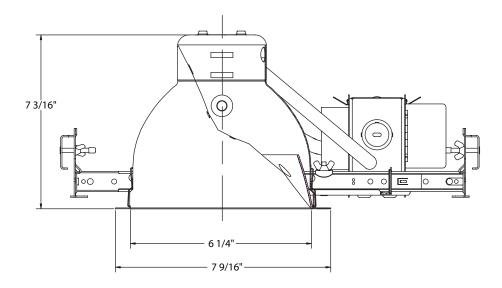

## Complete Fixture consists of Frame-In Kit and Reflector Trim. Select each separately.

| Reflector Trims |                                                             | Compatible Frame In Kits<br>(See Individual Frame-In Kit Specification Sheets) |                             |                 |
|-----------------|-------------------------------------------------------------|--------------------------------------------------------------------------------|-----------------------------|-----------------|
| Catalog No.     | Description                                                 | Catalog No.                                                                    | Installation Type           | Lamping         |
| 1113IE          | 6 ¾" Open Downlight - Integrated Emergency - Specular Clear | 1101F2642UEL                                                                   | Uniframe™ Non-IC High-Lumen | 26W Quad/Triple |
| 1113CDIE        | 6 ¾" Open Downlight - Integrated Emergency - Clear Diffuse  |                                                                                | Emergency 120/277V          | 32W Triple      |
| 1113WHIE        | 6 ¾" Open Downlight - Integrated Emergency - Matte White    |                                                                                |                             | 42W Triple      |

## **Features**

- Reflector: Hydroformed aluminum, .040" minimum thickness; Anobrite® (anodic-processed) semi-specular finish for permanent reflectivity; matte white trim flange.
- 2. Aperture Cone: Aluminum cone painted or anodized finish.
- Frame-In Kit: See Frame-In Kit specification sheets for more information.